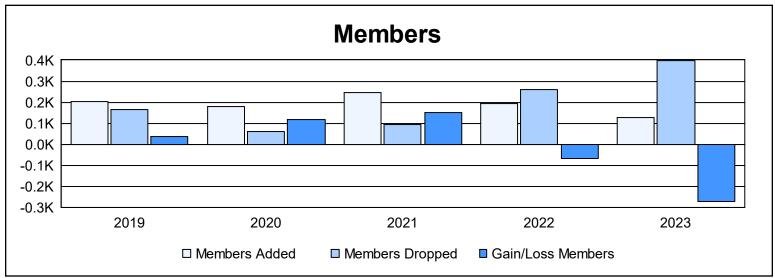

District E 3 As of June 2023 Cumulative

| Year      | New<br>Clubs | Dropped<br>Clubs | Gain/<br>Loss<br>Clubs | New<br>Members | Charter<br>Members | Reinstate<br>Members | Transfer<br>Members | Total<br>Member<br>Added | Total<br>Members<br>Dropped | Gain/<br>Loss<br>Members |
|-----------|--------------|------------------|------------------------|----------------|--------------------|----------------------|---------------------|--------------------------|-----------------------------|--------------------------|
| 2018-2019 | 2            | 1                | 1                      | 147            | 49                 | 0                    | 5                   | 201                      | 163                         | 38                       |
| 2019-2020 | 3            | 0                | 3                      | 96             | 83                 | 0                    | 0                   | 179                      | 62                          | 117                      |
| 2020-2021 | 4            | 0                | 4                      | 132            | 110                | 1                    | 1                   | 244                      | 94                          | 150                      |
| 2021-2022 | 4            | 0                | 4                      | 70             | 114                | 1                    | 8                   | 193                      | 259                         | -66                      |
| 2022-2023 | 1            | 9                | -8                     | 88             | 31                 | 1                    | 6                   | 126                      | 399                         | -273                     |
| Average   | 3            | 2                | 1                      | 107            | 77                 | 1                    | 4                   | 189                      | 195                         | -7                       |